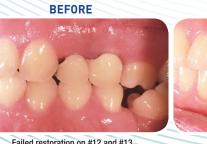

**VERSA-TEMP®2 CASE STUDY** 

A 45-year-old female patient reported sensitivity on #14 and dental hygiene difficulties on #12 and #13. A temporary matrix was made using Genie® Putty and Genie® VPS. A failed restoration was removed and #14 was endodontically treated. A temporary was created using Versa-Temp® 2 Temporary Crown and Bridge Resin and SensiTemp® Resin Non-Eugenol Temporary Cement.

Failed restoration on #12 and #13 with endodontic repair needed on #14.

Three-unit temporary made using Versa-Temp® 2, Shade A2.