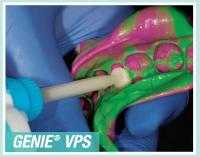

| TEMPORARY<br>MATRIX MATERIAL | Alginate Replacement                                                                                         | Putty                             |
|------------------------------|--------------------------------------------------------------------------------------------------------------|-----------------------------------|
| DESCRIPTION                  | An alginate replacement combines the<br>low cost of an alginate with the detail<br>and versatility of a VPS. | Using<br>the n<br>on co<br>qualit |
| MATERIALS USED               | Silgimix®; Genie® VPS Tray Adhesive;<br>DenTray® II                                                          | Genie                             |

/+VPS

VPS

g a putty/VPS matrix eliminates need for an impression tray, saving ost while still benefiting from high itv details of a VPS.

A dual-phase technique leverages the high quality of a final impression, leading to unmatched detail.

ie® Putty; Genie® VPS Light Body

Genie<sup>®</sup> VPS Heavy Body; Genie<sup>®</sup> VPS Light Body; Genie<sup>®</sup> VPS Tray Adhesive; DenTray® II