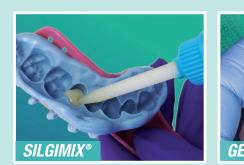

## A great temporary begins with a great matrix

Sultan Healthcare offers a variety of materials that can be used for a temporary matrix, all of which work hand-in-hand with Versa-Temp<sup>®</sup> 2. A great impression means less time adjusting and polishing... and a high-quality temporary.

| TEMPORARY<br>MATRIX MATERIAL | Alginate Replacement                                                                                         | Putty                             |
|------------------------------|--------------------------------------------------------------------------------------------------------------|-----------------------------------|
| DESCRIPTION                  | An alginate replacement combines the<br>low cost of an alginate with the detail<br>and versatility of a VPS. | Using<br>the n<br>on co<br>qualit |
| MATERIALS USED               | Silgimix®; Genie® VPS Tray Adhesive;<br>DenTray® II                                                          | Genie                             |

/+VPS

VPS

g a putty/VPS matrix eliminates need for an impression tray, saving ost while still benefiting from high itv details of a VPS.

A dual-phase technique leverages the high quality of a final impression, leading to unmatched detail.

ie® Putty; Genie® VPS Light Body

Genie<sup>®</sup> VPS Heavy Body; Genie<sup>®</sup> VPS Light Body; Genie<sup>®</sup> VPS Tray Adhesive; DenTray® II