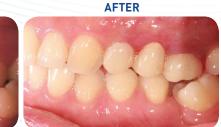

**VERSA-TEMP®2 CASE STUDY** 

A 45-year-old female patient reported sensitivity on #14 and dental hygiene difficulties on #12 and #13. A temporary matrix was made using Genie® Putty and Genie® VPS. A failed restoration was removed and #14 was endodontically treated. A temporary was created using Versa-Temp® 2 Temporary Crown and Bridge Resin and SensiTemp® Resin Non-Eugenol Temporary Cement.

Failed restoration on #12 and #13 with endodontic repair needed on #14.

Three-unit temporary made using Versa-Temp® 2, Shade A2.