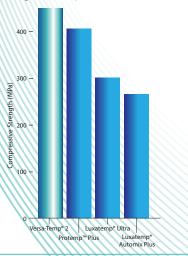

At 450 MPa compressive strength. *Versa-Temp*<sup>®</sup> 2 is formulated to last to help ensure your patients don't have to come back before their crown or bridge is ready.

That means less chair time, less expense, and happier patients.

## To learn more about *Silgimix*® and *Genie*®, contact your Sultan Healthcare sales representative or visit sultanhc.com

| Versa-Temp® 2 Technical Specifications |                                      |  |  |  |
|----------------------------------------|--------------------------------------|--|--|--|
| 3-Point Flexural Strength              | 141 MPa                              |  |  |  |
| 3-Point Flexural Strength (10 min)     | 100 MPa                              |  |  |  |
| Compressive Strength                   | 450 MPa                              |  |  |  |
| Flexural Modulus                       | 2500 MPa                             |  |  |  |
| Edge Stability                         | 1000 MPa                             |  |  |  |
| Setting Temperature                    | Max 3.6 F<br>above mouth temperature |  |  |  |