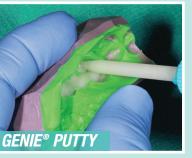

| TEMPORARY<br>MATRIX MATERIAL | Alginate Replacement                                                                                         | Putty                             |
|------------------------------|--------------------------------------------------------------------------------------------------------------|-----------------------------------|
| DESCRIPTION                  | An alginate replacement combines the<br>low cost of an alginate with the detail<br>and versatility of a VPS. | Using<br>the n<br>on co<br>qualit |
| MATERIALS USED               | Silgimix®; Genie® VPS Tray Adhesive;<br>DenTray® II                                                          | Genie                             |

/+VPS

VPS

g a putty/VPS matrix eliminates need for an impression tray, saving ost while still benefiting from high itv details of a VPS.

A dual-phase technique leverages the high quality of a final impression, leading to unmatched detail.

ie® Putty; Genie® VPS Light Body

Genie<sup>®</sup> VPS Heavy Body; Genie<sup>®</sup> VPS Light Body; Genie<sup>®</sup> VPS Tray Adhesive; DenTray® II